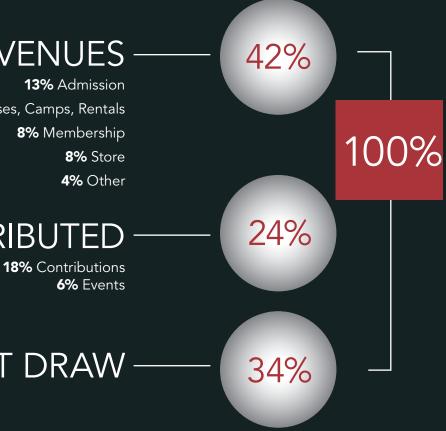

## 2015 **OPERATING REVENUES**

## EARNED REVENUES

**10%** Classes, Camps, Rentals

## CONTRIBUTED

## ENDOWMENT DRAW