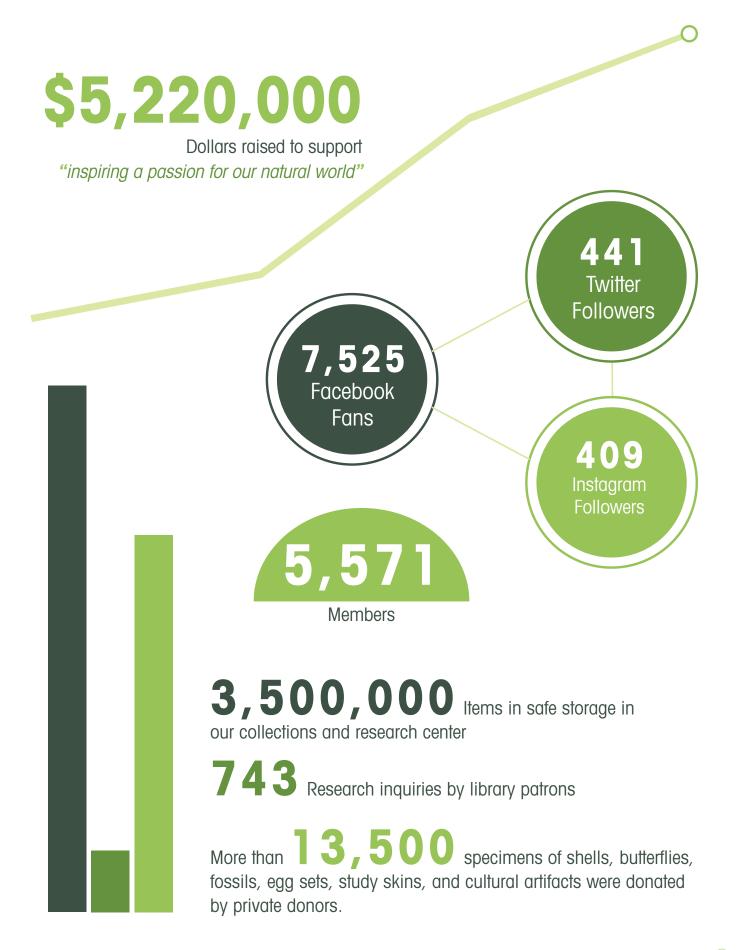

The support of the donors listed here, the 5,571 Members, and the 197,000 visitors are what make the Museum and Sea Center possible and it is with your support that we will accomplish our campus renewal.

## CUMULATIVE GIVING

The Ann Jackson Family Foundation

During 2014 cumulative giving to membership, the annual fund, special projects, and events totaled \$5,950,000. We are grateful to those listed here for their generous support.