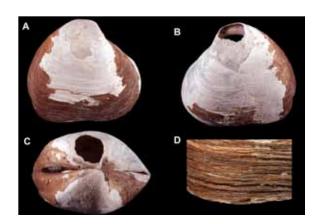

#### Timbrook, Jan

2014. Six Chumash Presentation Baskets. American Indian Art Magazine 39(3): 50-57.

"A new species of bivalve mollusk was recently described and named Wallerconcha sarae."

Photo credit: Paul Valentich-Scott