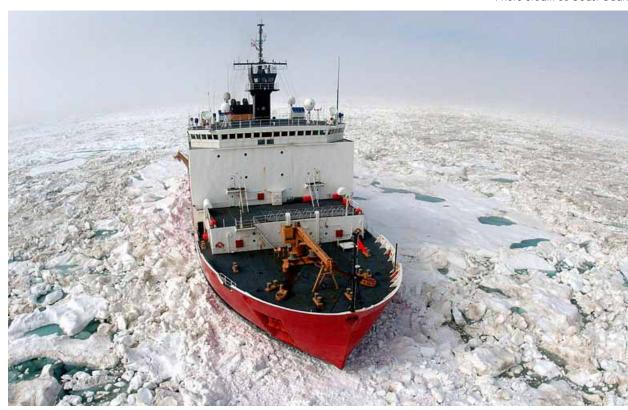

> "U. S. Coast Guard Cutter Healy in the Beaufort Sea" Photo credit: US Coast Guard