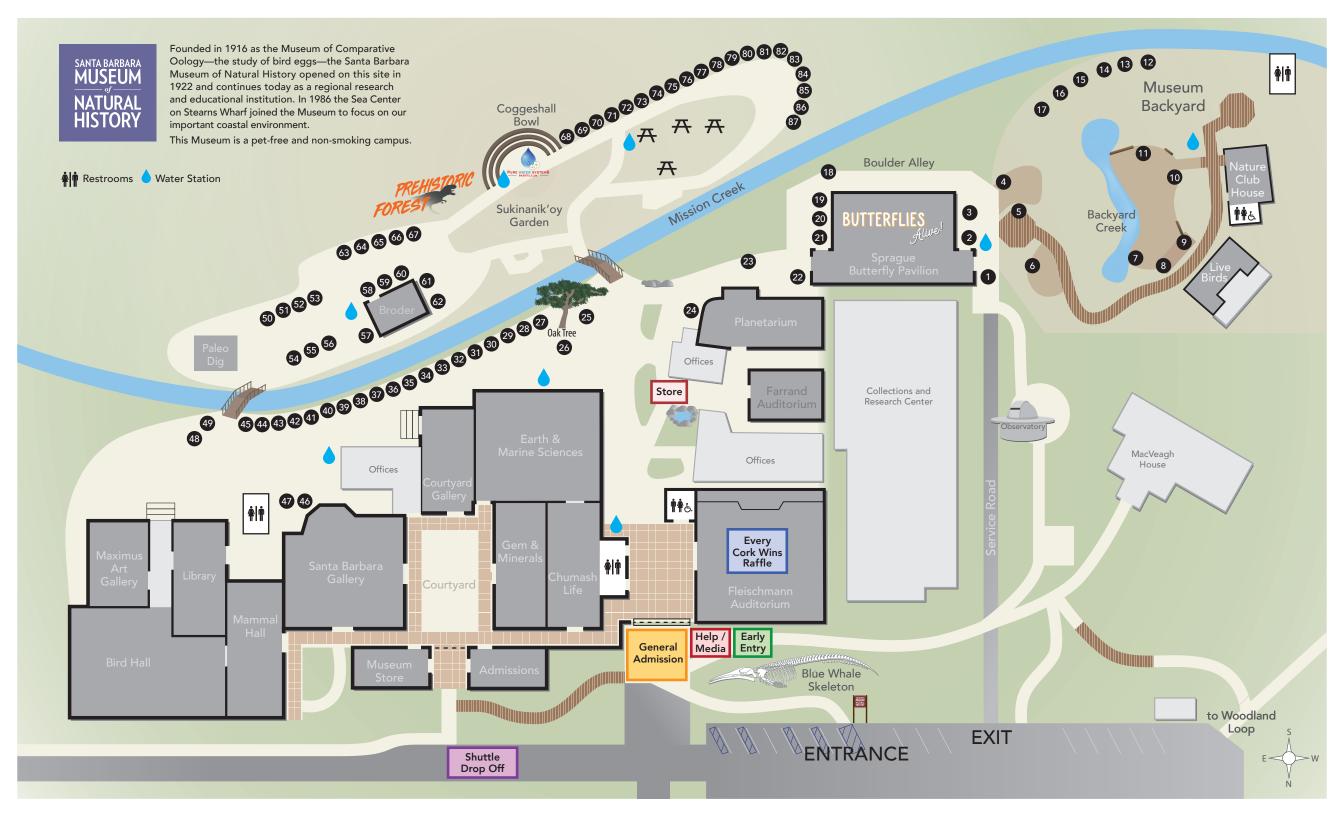

## **EVERY CORK WINS!** Donate \$40 and get your "raffle cork" to claim a great prize to take home today!

| Allan Hancock College                             | 28 |
|---------------------------------------------------|----|
| Andrew Murray Vineyards<br>- Qupe - E11even Wines | 74 |
| Atost aperitif                                    | 81 |
| Au Bon Climat                                     | 51 |
| Beacon Coffee                                     | 76 |
| Company, Inc                                      |    |
| Beckmen Vineyards                                 | 53 |
| Bien Nacido & J. Wilkes                           | 58 |
| Blackbird                                         | 18 |
| Bob's Well Bread                                  | 41 |
| Brander Vineyard                                  | 61 |
| Brewer-Clifton                                    | 67 |
| Caella Wines                                      | 20 |
| Carr Winery                                       | 66 |
| Coast Range                                       | 57 |
| Convivo                                           | 3  |
| Creperia el chisme                                | 24 |
| CrossHatch Winery                                 | 4  |
| Cutler's Artisan Spirits                          | 12 |
| Donnachadh Family Wines                           | 60 |
| Dusty Nabor Wines                                 | 36 |
| Etty's Jewish Deli 11                             |    |
| Fess Parker Family Portfolio                      | 75 |
| Fiddlehead Cellars                                | 72 |
| Figure Ate - sharing with<br>Sandhi Wines         | 48 |
| Finch & Fork                                      | 62 |
| Flying Goat Cellars                               | 14 |
| Folded Hills                                      | 63 |
| FOXEN Vineyard<br>and Winery                      | 59 |
| Gala / TW Hollister and Co.                       | 1A |
| Grassini Family Vineyards                         | 15 |

| Grimms Bluff                           | 40 |
|----------------------------------------|----|
| Hitching Post Wines                    | 65 |
| Hummingbird                            | 49 |
| Hyatt Mar Monte                        | 27 |
| Jaffurs Wine Cellars                   | 50 |
| Kaena Wine Company                     | 31 |
| Ken Brown Wines                        | 29 |
| La Lieff Wines                         | 16 |
| La Paloma                              | 33 |
| lavender oak vineyard<br>and winery    | 83 |
| Liquid Farm Winery                     | 43 |
| Lone Madrone                           | 39 |
| Longoria Wines                         | 69 |
| Los Agaves                             | 46 |
| Loubud Wines                           | 9  |
| Lucas & Lewellen Vineyards             | 82 |
| Lucky Penny + Helena<br>Avenue Bakery  | 32 |
| Lumen                                  | 64 |
| LunaOlivo                              | 71 |
| Margerum & Barden Wines                | 5  |
| Melville Winery                        | 56 |
| Mission Creek Beer Festival            | 80 |
| Mizel Estate Wines                     | 77 |
| Moby Dick                              | 10 |
| Municipal Winemakers /<br>Potek Winery | 2  |
| Navarro Vineyards                      | 17 |
| Nomada Hotel Group                     | 25 |
| Our Lady of Guadalupe                  | 13 |
| Pacificpickleworks.com                 | 23 |
| Pali Wine Co.                          | 54 |
|                                        |    |

| Peake Ranch Winery                                | 42 |
|---------------------------------------------------|----|
| Presqu'ile Winery                                 | 73 |
| Private Chef Robin /<br>Edible magazine           | 78 |
| Rancho Sisquoc                                    | 87 |
| Renegade Wines +<br>Jessica Foster<br>Confections | 8  |
| Rideau Vineyard                                   | 7  |
| Riverbench Winery                                 | 37 |
| Rondeno Culinary Designs                          | 26 |
| SAMsARA Wine Co                                   | 79 |
| Shokrian Vineyard                                 | 68 |
| Silver Wines LLC                                  | 86 |
| Tablas Creek Vineyard                             | 38 |
| Taqueria La Unica                                 | 47 |
| Tatomer                                           | 55 |
| Temperance Cellars                                | 84 |
| The Berry Man, Inc                                | 85 |
| The Lark                                          | 34 |
| The Society: State & Mason                        | 19 |
| Tilden                                            | 70 |
| Toussaint Cellars                                 | 21 |
| Trippers & Askers                                 | 6  |
| TW Hollister and Co. / Gala                       | 1B |
| Tyler Winery<br>x Lieu Dit Winery                 | 35 |
| Ultima Tulie Wines                                | 44 |
| Vincent Vineyards                                 | 45 |
| Whitcraft Winery                                  | 52 |
| White Caps Beach Club                             | 22 |
| Zaca Mesa Winery<br>& Vineyards                   | 30 |