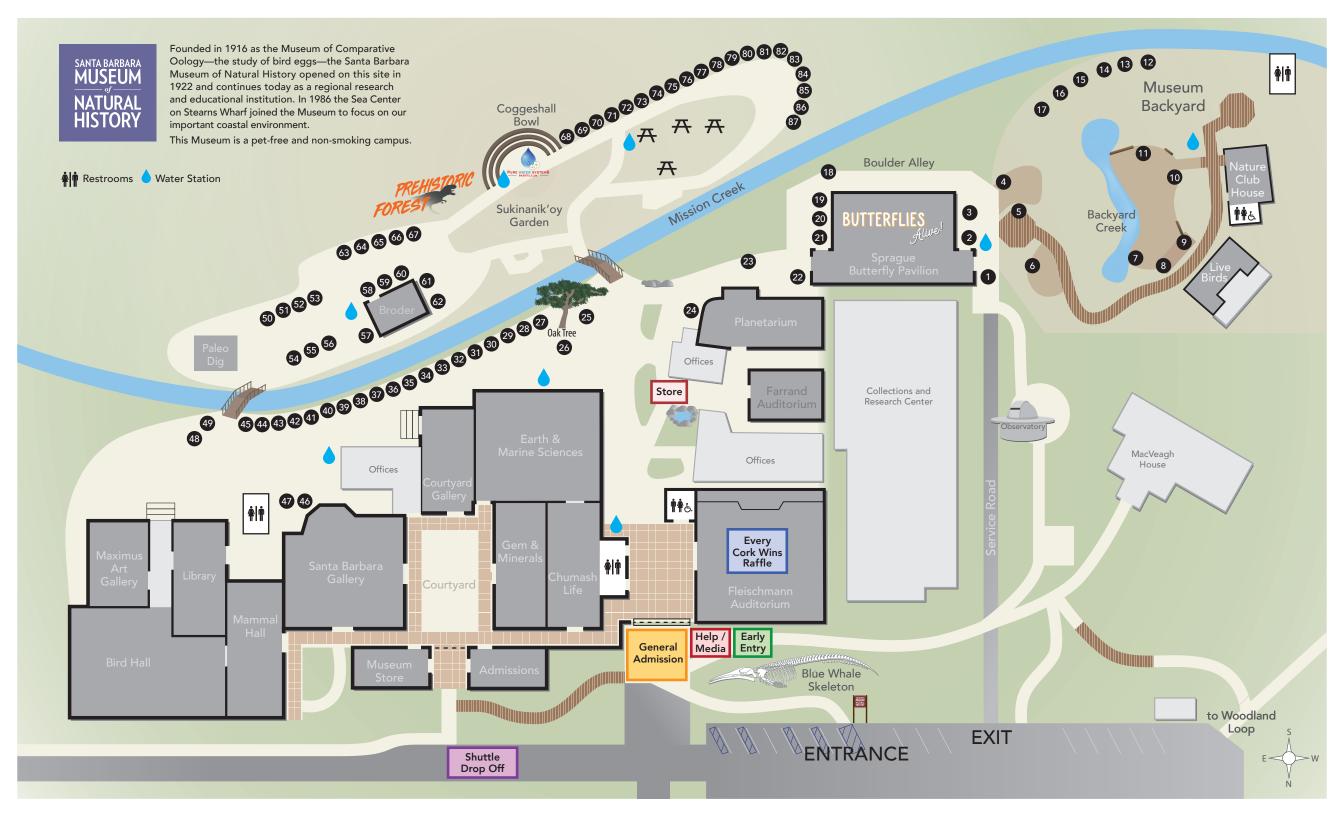

## **EVERY CORK WINS!** Donate \$40 and get your "raffle cork" to claim a great prize to take home today!

| Allan Hancock College                             | 28         |
|---------------------------------------------------|------------|
| Andrew Murray Vineyards<br>/ Qupe / E11even Wines | 74         |
| Atost aperitif                                    | 81         |
| Au Bon Climat                                     | 51         |
| Beacon Coffee Company, Inc                        | 76         |
| Beckmen Vineyards                                 | 80         |
| Bien Nacido & J. Wilkes                           | 58         |
| Blackbird                                         | 18         |
| Bob's Well Bread                                  | 41         |
| Brander Vineyard                                  | 61         |
| Brewer-Clifton                                    | 67         |
| Caella Wines                                      | 20         |
| Carr Winery                                       | 66         |
| Coast Range                                       | 57         |
| Convivo                                           | 3          |
| Costa                                             | 27         |
| Creperia el chisme                                | 24         |
| CrossHatch Winery                                 | 4          |
| Cutler's Artisan Spirits                          | 12         |
| Donnachadh Family Wines                           | 60         |
| Draughtsmen Aleworks                              | 49         |
| Dusty Nabor Wines                                 | 36         |
| Edible Santa Barbara<br>and Wine Country Magaz    | 78B<br>ine |
| Etty's Jewish Deli                                | 11         |
| Fess Parker Family Portfolio                      | 75         |
| Fiddlehead Cellars                                | 72         |
| Figure Ate                                        | 53A        |
| Finch & Fork                                      | 62         |
| Flying Goat Cellars                               | 14         |
| Folded Hills                                      | 63         |
| FOXEN Vineyard and Winery                         | 59         |

| Gala                                   | 1A  | Pal      |
|----------------------------------------|-----|----------|
| Grassini Family Vineyards              | 15  | Pea      |
| Grimms Bluff                           | 40  | Pre      |
| Helena Avenue Bakery                   | 32  | Priv     |
| Hitching Post Wines                    | 65  | Rar      |
| Hummingbird                            | 48  | Rer      |
| Jaffurs Wine Cellars                   | 50  | Rid      |
| Jessica Foster Confections             | 8B  | Riv      |
| Kaena Wine Company                     | 31  | Roi      |
| Ken Brown Wines                        | 29  | SA       |
| La Lieff Wines                         | 16  | Sar      |
| La Paloma                              | 33  | Sho      |
| Lavender Oak Vineyard                  | 83  | Silv     |
| and Winery                             |     | Tak      |
| Liquid Farm Winery                     | 43  | Tac      |
| Lone Madrone                           | 39  | Tat      |
| Longoria Wines                         | 69  | Ter      |
| Los Agaves                             | 46  | The      |
| Loubud Wines                           | 9   | The      |
| Lucas & Lewellen Vineyards             |     | The      |
| Lumen                                  | 64  | Tilo     |
| LunaOlivo                              | 71  | Τοι      |
| 5                                      | 5   | Trip     |
| Matilija Pure Water Systems            | Amp | ΤW       |
| Melville Winery                        | 56  | Tyle     |
| Mizel Estate Wines                     | 77  | Ult      |
| Moby Dick                              | 10  | Vin      |
| Municipal Winemakers<br>/ Potek Winery | 2   | Wh       |
| Navarro Vineyards                      | 17  | Wh       |
| Nomada Hotel Group                     | 25  | Zac<br>8 |
| Our Lady of Guadalupe                  | 13  |          |
| Pacificpickleworks.com                 | 23  |          |
|                                        |     |          |

| li Wine Co.                   | 52  |
|-------------------------------|-----|
| ake Ranch Winery              | 42  |
| esqu'ile Winery               | 73  |
| ivate Chef Robin              | 78A |
| ncho Sisquoc                  | 87  |
| negade Wines                  | 8A  |
| deau Vineyard                 | 7   |
| verbench Winery               | 37  |
| ndeno Culinary Designs        | 26  |
| MsARA Wine Co                 | 79  |
| ndhi Wines                    | 53B |
| okrian Vineyard               | 68  |
| ver Wines LLC                 | 86  |
| blas Creek Vineyard           | 38  |
| queria La Unica               | 47  |
| tomer                         | 55  |
| mperance Cellars              | 84  |
| e Berry Man, Inc              | 85  |
| e Lark                        | 34  |
| e Society: State & Mason      | 19  |
| den                           | 70  |
| ussaint Cellars               | 21  |
| ppers & Askers                | 6   |
| V Hollister and Co.           | 1B  |
| er Winery x Lieu Dit Winery   | 35  |
| tima Tulie Wines              | 44  |
| ncent Vineyards               | 45  |
| hitcraft Winery               | 54  |
| hite Caps Beach Club          | 22  |
| ca Mesa Winery<br>& Vineyards | 30  |
| 5                             |     |