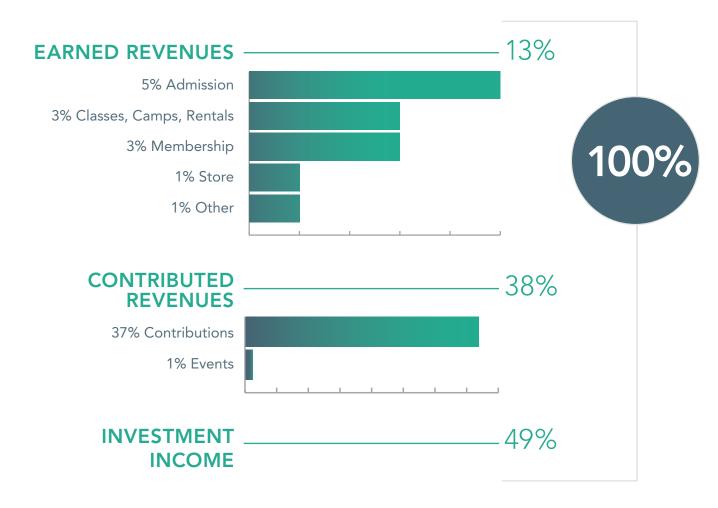

#### CONDENSED FINANCIAL INFORMATION AMOUNTS IN THOUSANDS (000'S)

| Statement of Activities year ended December 31, 2017 |          |          |
|------------------------------------------------------|----------|----------|
| SUPPORT AND REVENUE                                  | 2017     | 2016     |
| Earned                                               | 1,480    | 1,820    |
| Contributed                                          | 5,544    | 7,131    |
| Investment income                                    | 6,205    | 1,620    |
| Trusts                                               | 1,167    | 1,257    |
| Other income                                         | 79       | 60       |
| Revenue Centers                                      | 514      | 621      |
| Total Income                                         | \$14,989 | \$12,509 |
| EXPENSES                                             |          |          |
| Total Expenses                                       | 7,212    | 7,320    |
| Net Excess                                           | \$7,777  | \$5,189  |

### 2017 OPERATING REVENUES